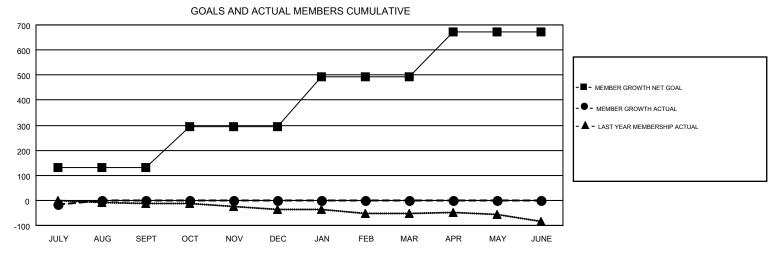

## GMT MONTHLY MEMBERSHIP PROGRESS REPORT

Results as of: 7/31/2019

Multiple District 105

**LOCATION: ENGLAND** 

| GMT: OPEN     |               |             |               |                               |                           |                         | GMT CA 4                                           |  |
|---------------|---------------|-------------|---------------|-------------------------------|---------------------------|-------------------------|----------------------------------------------------|--|
|               | Club          | os .        |               | Members RESULTS FOR 2019-2020 |                           |                         |                                                    |  |
|               | RESULTS FOR   | R 2019-2020 |               |                               |                           |                         |                                                    |  |
| QUARTER       | NEW CLUB GOAL | NEW CLUBS   | DROPPED CLUBS | QUARTER                       | MEMBER GROWTH NET<br>GOAL | MEMBER GROWTH<br>ACTUAL | DROPPED<br>MEMBERS ACTUAL<br>(including transfers) |  |
| JULY/AUG/SEPT | 1             | 0           | 2             | JULY/AUG/SEPT                 | 132                       | 109                     | 112                                                |  |
| OCT/NOV/DEC   | 3             | 0           | 0             | OCT/NOV/DEC                   | 163                       | 0                       | 0                                                  |  |
| JAN/FEB/MAR   | 4             | 0           | 0             | JAN/FEB/MAR                   | 199                       | 0                       | 0                                                  |  |
| APR/MAY/JUNE  | 4             | 0           | 0             | APR/MAY/JUNE                  | 178                       | 0                       | 0                                                  |  |