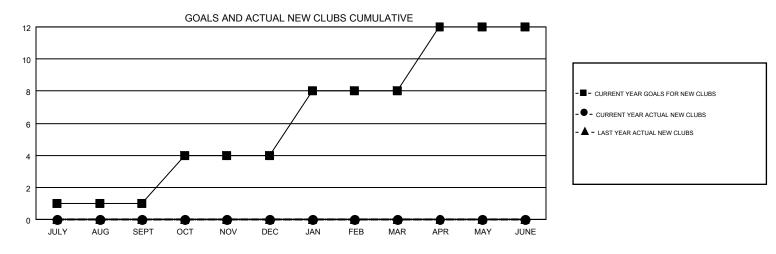

## GMT MONTHLY MEMBERSHIP PROGRESS REPORT

Results as of: 7/31/2019

Multiple District 105

**LOCATION: ENGLAND** 

| GMT: OPEN     |               |             |               |                               |                           |                         | GMT CA 4                                           |  |
|---------------|---------------|-------------|---------------|-------------------------------|---------------------------|-------------------------|----------------------------------------------------|--|
|               | Club          | os .        |               | Members RESULTS FOR 2019-2020 |                           |                         |                                                    |  |
|               | RESULTS FOR   | R 2019-2020 |               |                               |                           |                         |                                                    |  |
| QUARTER       | NEW CLUB GOAL | NEW CLUBS   | DROPPED CLUBS | QUARTER                       | MEMBER GROWTH NET<br>GOAL | MEMBER GROWTH<br>ACTUAL | DROPPED<br>MEMBERS ACTUAL<br>(including transfers) |  |
| JULY/AUG/SEPT | 1             | 0           | 2             | JULY/AUG/SEPT                 | 132                       | 109                     | 112                                                |  |
| OCT/NOV/DEC   | 3             | 0           | 0             | OCT/NOV/DEC                   | 163                       | 0                       | 0                                                  |  |
| JAN/FEB/MAR   | 4             | 0           | 0             | JAN/FEB/MAR                   | 199                       | 0                       | 0                                                  |  |
| APR/MAY/JUNE  | 4             | 0           | 0             | APR/MAY/JUNE                  | 178                       | 0                       | 0                                                  |  |